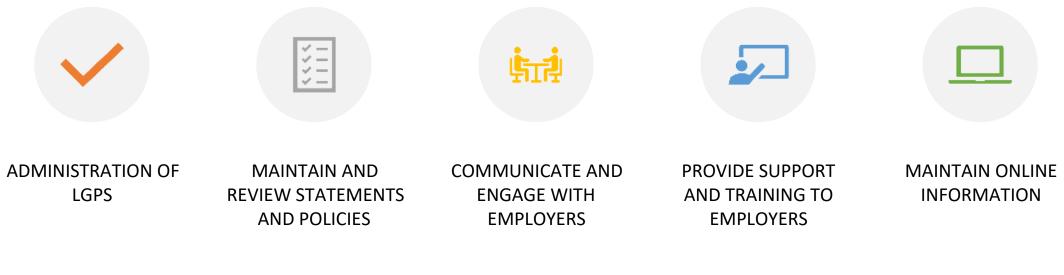

### **Pensions Shared Service**

working for LGPS members in Camden Merton Richmond Waltham Forest Wandsworth

Around 28,000 active members

More than 230 employers

Across more than 70 payroll providers

PSS – Roles and Responsibilities