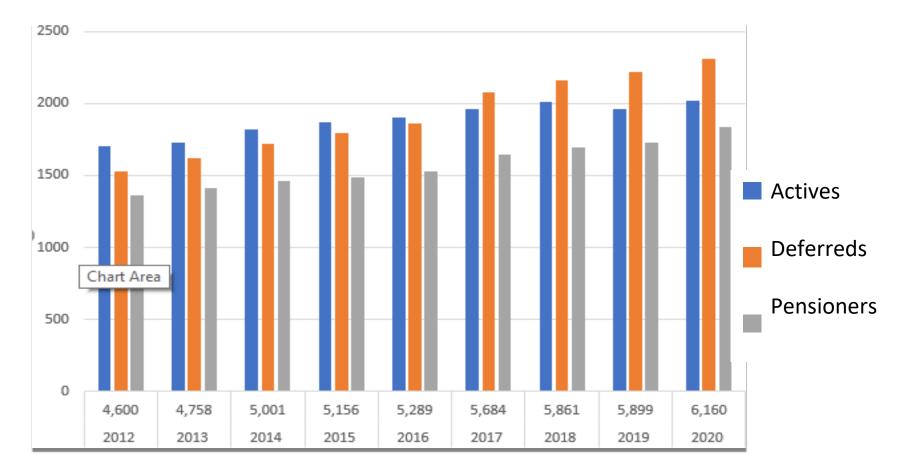

Camden • Merton • Richmond Waltham Forest • Wandsworth

#### **Challenges and Change for the Pensions Shared Service**

Martin Doyle – Head of Pensions Shared Service



### **Pensions Shared Service**



working for LGPS members in Camden Merton Richmond Waltham Forest Wandsworth



Around 28,000 active members



More than 230 employers



Across more than 70 payroll providers



PSS – Roles and Responsibilities







Camden

### LGPS Changes in Membership (000's) – SAB Annual Reports



Page 76



# Merton Membership data

| 5       | Year Member Data | Mar-17 | Mar-18 | Mar-19 | Mar-20 | Mar-21 | % Increase |
|---------|------------------|--------|--------|--------|--------|--------|------------|
|         | Active           | 4,019  | 3,933  | 4,150  | 4,341  | 4,359  | 8%         |
| Page 77 | Deferred         | 5,239  | 5,494  | 5,592  | 5,960  | 5,949  | 14%        |
| 7       | Pensioner        | 3,725  | 3,849  | 3,926  | 4,017  | 4,087  | 10%        |
|         | Total            | 12,983 | 13,276 | 13,668 | 14,318 | 14,395 | 11%        |



### The administration challenges

#### Challenge

- Complexities of legislation changes
- Increasing numbers of members and employers
- Increased Governance/Regulatory Oversight
- Recruitment and Retention
- Cyber Crime and