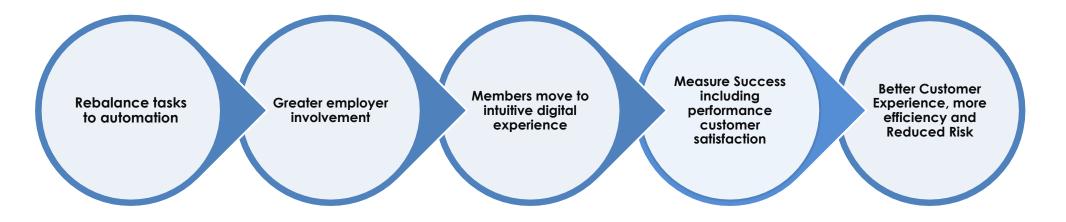

## How we are meeting the challenges

- A direct data interchange between Payroll and the Pensions Shared Service's Administration system with built-in integrity checking
- Online member portal members amend personal details, carry out estimates, upload documents and view pension accounts
- Bulk processing of leavers
- "Online" Retirements
- Regular reviews of staffing levels and retention